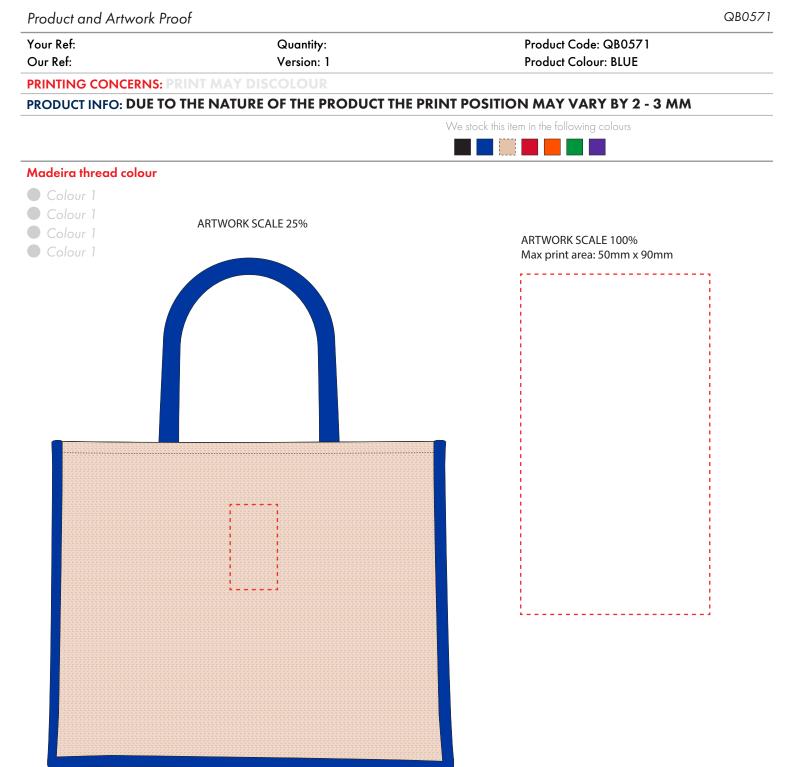

The dashed line is to demonstrate print area and will not appear on your printed item

- 1. Your order will not go in to print and production time cannot be confirmed, unless artwork has been approved via the online system.
- 2. Once printed, artwork cannot be amended, mistakes must be rectified at visual stage.
- 3. Claims for faulty goods will be honoured, only if the goods are returned to us. We will not issue credits/refunds for items that have been distributed. Please ensure that goods are satisfactory before distribution